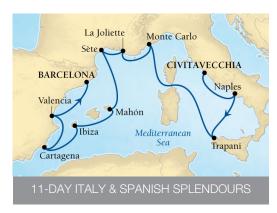

## Seabourn Odyssey Civitavecchia to Barcelona 27 October - 7 November 2018

Veranda Suite from € 4.199 p.p.

| DAY | PORT                |
|-----|---------------------|
| 1   | Civitavecchia, Rome |
| 2   | Naples              |
| 3   | Trapani             |
| 4   | at sea              |
| 5   | Monte Carlo         |
| 6   | Marseille           |
| 7   | Sète                |
| 8   | Mahon (Menorca)     |
| 9   | Ibiza               |
| 10  | Cartagena           |
| 11  | Valencia            |
| 12  | Barcelona           |